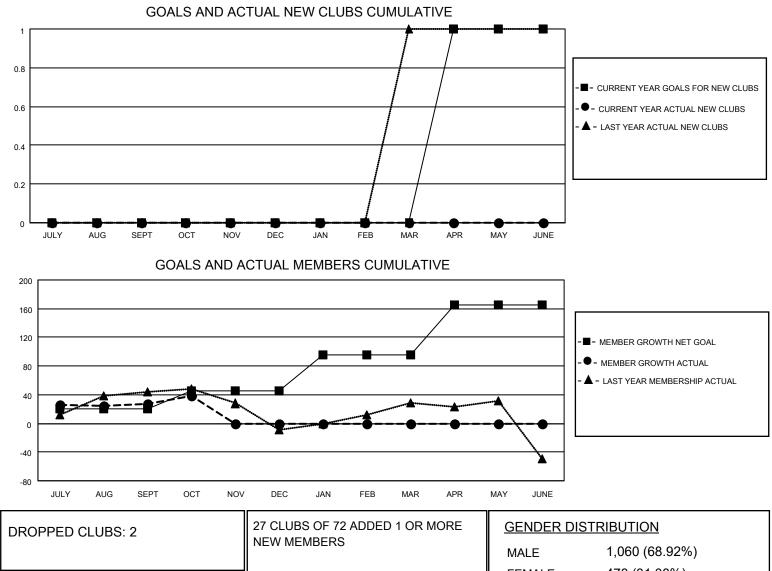

## LOCATION AUSTRALIA

District 201N5

Results as of: 10/31/2020

| Clubs                 |               |           |               | Members               |                          |                         |                                                    |  |  |
|-----------------------|---------------|-----------|---------------|-----------------------|--------------------------|-------------------------|----------------------------------------------------|--|--|
| RESULTS FOR 2020-2021 |               |           |               | RESULTS FOR 2020-2021 |                          |                         |                                                    |  |  |
| QUARTER               | NEW CLUB GOAL | NEW CLUBS | DROPPED CLUBS | QUARTER               | EMBER GROWTH NET<br>GOAL | MEMBER GROWTH<br>ACTUAL | DROPPED<br>MEMBERS ACTUAL<br>(including transfers) |  |  |
| JULY/AUG/SEPT         | 0             | 0         | 2             | JULY/AUG/SEPT         | 20                       | 74                      | 39                                                 |  |  |
| OCT/NOV/DEC           | 0             | 0         | 0             | OCT/NOV/DEC           | 25                       | 16                      | 3                                                  |  |  |
| JAN/FEB/MAR           | 0             | 0         | 0             | JAN/FEB/MAR           | 50                       | 0                       | 0                                                  |  |  |
| APR/MAY/JUNE          | 1             | 0         | 0             | APR/MAY/JUNE          | 70                       | 0                       | 0                                                  |  |  |